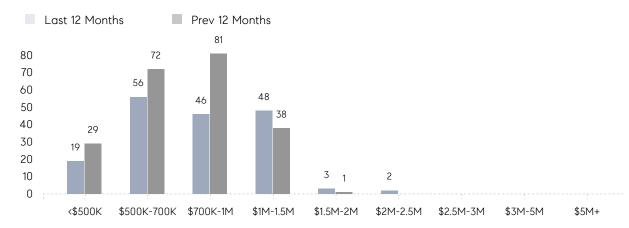

|
|                | AVERAGE SOLD PRICE | \$712,000 | \$860,000 | -17%     |
|                | # OF CONTRACTS     | 4         | 3         | 33%      |
|                | NEW LISTINGS       | 2         | 1         | 100%     |
| Condo/Co-op/TH | AVERAGE DOM        | 48        | 64        | -25%     |
|                | % OF ASKING PRICE  | 96%       | 95%       |          |
|                | AVERAGE SOLD PRICE | \$624,186 | \$668,333 | -7%      |
|                | # OF CONTRACTS     | 1         | 7         | -86%     |
|                | NEW LISTINGS       | 1         | 1         | 0%       |

UNITS SOLD



Price

-13%

Dec 2021



Price

# Montvale

#### DECEMBER 2022

#### Monthly Inventory

Last 12 Months Prev 12 Months





### Contracts By Price Range

### Listings By Price Range



COMPASS

 $\sim$   $\sim$   $\sim$   $\sim$   $\sim$ / / / / / / / //// | | | | | / ------

Compass makes no representations or warranties, express or implied, with respect to future market conditions or prices of residential product at the time the subject property or any competitive property is complete and ready for occupancy or with respect to any report, study, finding, recommendation or other information provided by Compass herein. Moreover, no warranty, express or implied, is made or should be assumed regarding the accuracy, adequacy, completeness, legality, reliability, merchantability or fitness for a particular purpose of any information, in part or whole, contained herein. All material is presented with the understanding that Compass shall not be deemed to provide legal, accou