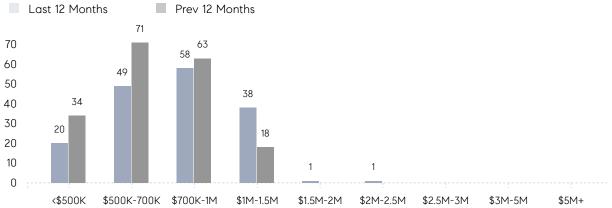

| % OF ASKING PRICE  | 100%      | 108%      |          |
|                | AVERAGE SOLD PRICE | \$712,000 | \$860,000 | -17%     |
|                | # OF CONTRACTS     | 4         | 3         | 33%      |
|                | NEW LISTINGS       | 2         | 1         | 100%     |
| Condo/Co-op/TH | AVERAGE DOM        | 48        | 64        | -25%     |
|                | % OF ASKING PRICE  | 96%       | 95%       |          |
|                | AVERAGE SOLD PRICE | \$624,186 | \$668,333 | -7%      |
|                | # OF CONTRACTS     | 1         | 7         | -86%     |
|                | NEW LISTINGS       | 1         | 1         | 0%       |

UNITS SOLD



Price

-13%

Dec 2021



Price

# Montvale

#### DECEMBER 2022

#### Monthly Inventory

Last 12 Months Prev 12 Months





### Contracts By Price Range

### Listings By Price Range



COMPASS

 $\sim$   $\sim$   $\sim$   $\sim$   $\sim$ / / / / / / / //// | | | | | / ------

Compass makes no representations or warranties, express or implied, with respect to future market conditions or prices of residential product at the time the subject property or any competitive property is complete and ready for occupancy or with respect to any report, study, finding, recommendation or other information provided by Compass herein. Moreover, no warranty, express or implied, is made or should be assumed regarding the accuracy, adequacy, completeness, legality, reliability, merchantability or fitness for a particular purpose of any information, in part or whole, contained herein. All material is presented with the understan