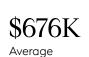

43%

Properties

10

Total

Increase From Dec 2021

-2% Decrease From Decrease From Dec 2021

**Property Statistics** 

|                |                    | Dec 2022  | Dec 2021  | % Change |
|----------------|--------------------|-----------|-----------|----------|
| Overall        | AVERAGE DOM        | 37        | 33        | 12%      |
|                | % OF ASKING PRICE  | 98%       | 102%      |          |
|                | AVERAGE SOLD PRICE | \$676,875 | \$777,857 | -13.0%   |
|                | # OF CONTRACTS     | 5         | 10        | -50.0%   |
|                | NEW LISTINGS       | 3         | 2         | 50%      |
| Houses         | AVERAGE DOM        | 29        | 9         | 222%     |
|                | % OF ASKING PRICE  | 100%      | 108%      |          |
|                | AVERAGE SOLD PRICE | \$712,000 | \$860,000 | -17%     |
|                | # OF CONTRACTS     | 4         | 3         | 33%      |
|                | NEW LISTINGS       | 2         | 1         | 100%     |
| Condo/Co-op/TH | AVERAGE DOM        | 48        | 64        | -25%     |
|                | % OF ASKING PRICE  | 96%       | 95%       |          |
|                | AVERAGE SOLD PRICE | \$624,186 | \$668,333 | -7%      |
|                | # OF CONTRACTS     | 1         | 7         | -86%     |
|                | NEW LISTINGS       | 1         | 1         | 0%       |